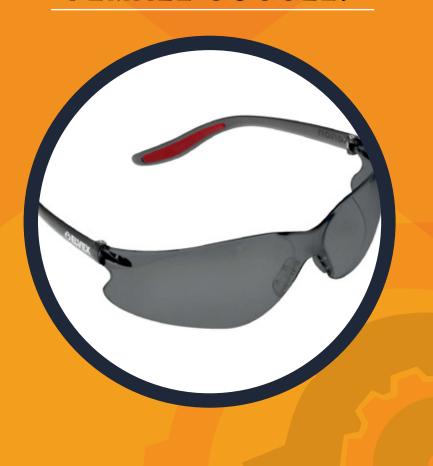

# **FEMALE GOGGLES**

## **Xenon Safety Goggles:**

Elvex Xenon Safety Glasses, Light Weight Design,
Best For Small Faces &
Looks Great On Female
Faces, Soft Rubber Nose
Bridge, Made In Germany