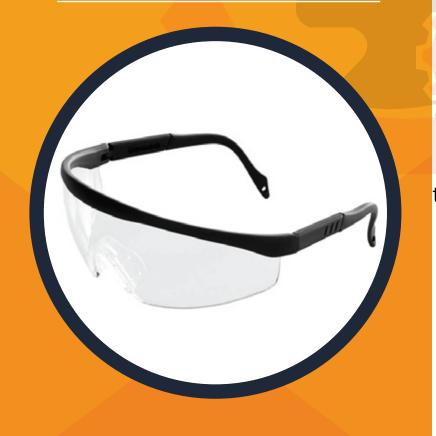

## **MULTI PURPOSE GOGGLES**

## GT 1055 Goggles

Wide Vision, Fashion, Polycarbonate Lense For Impact Resistantce, UV Protection, Built in Side Shields, Adjustable Temples For Maximum Comfort, EN166 Standard