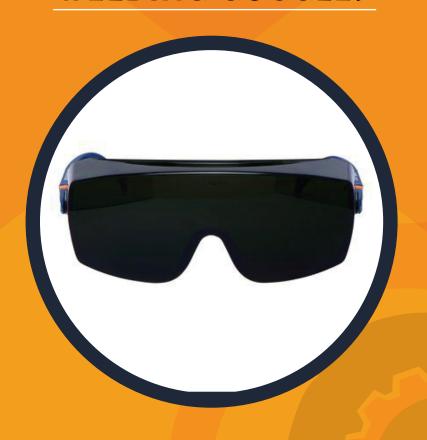

## WELDING GOGGLES

## 3M 208 Safety Goggles:

Dark Blue Frame, ANti Scratch, Welding Shade 5 Lense, Strong Polycarbonate Lense With Anti Scratch Coating, High Level Of Protection Against Impacts, Adjustable 4 Temple Lengths