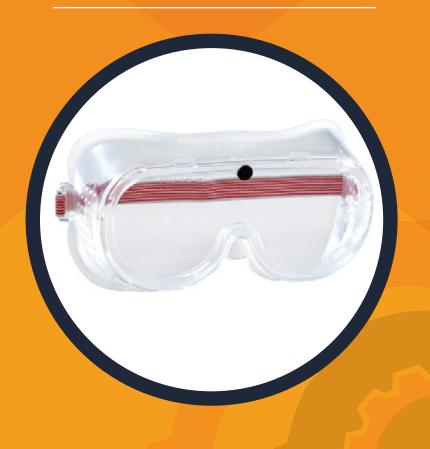

#### **DUST GOGGLES**

#### **NP102 Safety Goggles:**

1.0 mm Pc Lense, Polycarbonate, Clear Transparent Color, Thickness 1.0mm, Protection Against Impact & Dust, Complied With CE EN166, ANSI Z87, Made In Taiwan