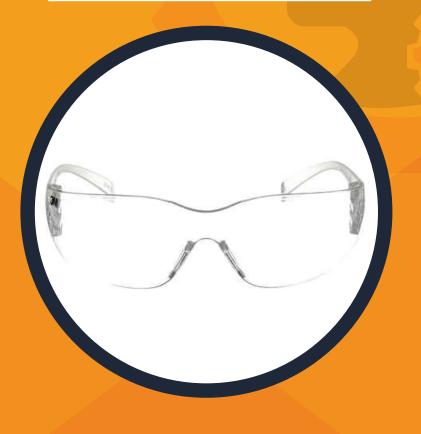

## VIRTUA GOGGLES

# 3M Virtua Goggles

Ap Protective Eyewear, Anti Fog Lense, Sleek Uni Sex Styling, High Wrap Polycarbonate Lenses, Light Weight, Side Shields, Absorbs 99.9% UVA & UVB